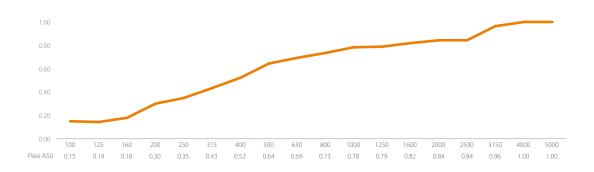

e panels can also be used to change the acoustic properties of a room, allowing it to serve a variety of purposes.

Flexi Wall is highly absorbent in all frequency ranges. Its design is based on Vicoustic's top selling Flexi Panels. This unique solution can be used in a range of environments such as recording rooms, vocal booths, video editing rooms, etc

#### **APPLICATIONS**

Practice room, Broadcasting Rooms, Reggie, etc. Specific applications: Guitar Amplifiers and Bass Amplifiers, Drums, Removable Vocal Booth, Video editing, etc.

## TECHNICAL INFORMATION

Material: Polyurethane Foam and Wood Fire Rating:

Foam: M1 (NF P 502-94 and NF P 502-95) Euroclass F (ISO 11925-2:2010) Wood: Euroclass E (ISO 11925-2:2010)

Product Classification: Euroclass F (ISO 11925-2:2010)

### PERFORMANCE