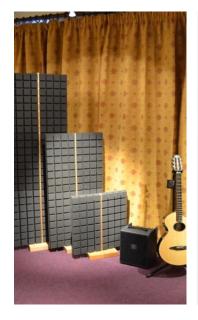

#### **FEATURES**

Flexi Wall is a Portable, modular acoustic treatment system which can transform your working space in a matter of minutes. Its flexible panels enable you to set up a customized studio just about anywhere. The panels can also be used to change the acoustic properties of a room, allowing it to serve a variety of purposes.

Flexi Wall is highly absorbent in all frequency ranges. Its design is based on Vicoustic's top selling Flexi Panels. This unique solution can be used in a range of environments such as recording rooms, vocal booths, video editing rooms, etc

#### **APPLICATIONS**

Practice room, Broadcasting Rooms, Reggie, etc. Specific applications: Guitar Amplifiers and Bass Amplifiers, Drums, Removable Vocal Booth, Video editing, etc.