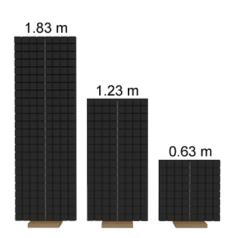

#### Packing Information

Each wall - 600 x 200 x 1830/1230/630

mm\*

Units per box - 3 Flexi Panel + 3 Stainless Steel & Wood Flexi Stands Box - 620 × 620 × 495 mm Box Gross Weight - 11.40 Kg

\*Please notice that the dimensions of this panel have a tolerance of +/- 3 mm