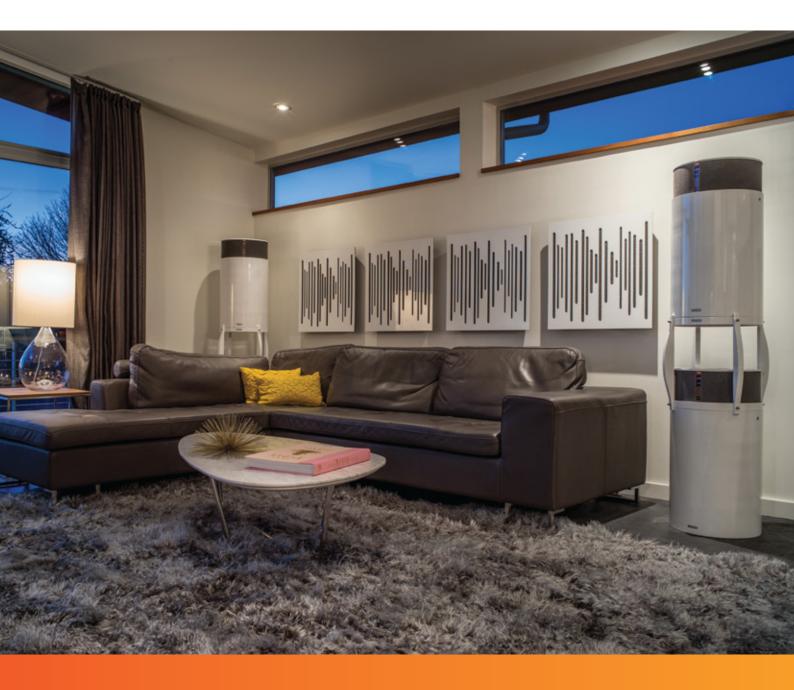

## Vari Bass Accurate • Tunable • Professional

Vari Bass is made from wood and high-density acoustic foam and was designed for use in any professional recording space, home studio or hi-fi room.

## Vari Bass Accurate ⊕ Tunable ⊕ Professional

Vari Bass is designed for use in any professional recording space, home studio or hi-fi room. Made from wood and high-density acoustic foam, the bass trap can be tuned between 50Hz and 100Hz by simply rotating its wooden top (which has a series of resonant pots) until the problem disappears. A scale is included to show the exact frequencies on which Vari Bass is acting. The unit's stand-alone structure enables it to be repositioned as required and used in different rooms.