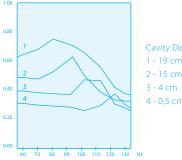

Vari panel can be tuned between 50Hz and 100Hz by simply rotating its wooden top. Recomended for rooms smaller than 10m<sup>2</sup>

1.00

0.80

0.60

0.40

0.20

0.00

α