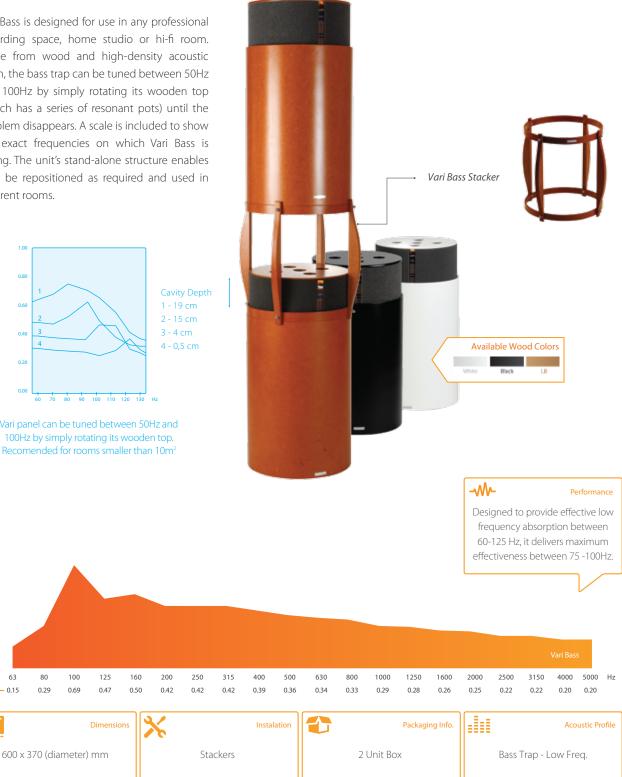

## Vari Bass Accurate ⊕ Tunable ⊕ Professional

Vari Bass is designed for use in any professional recording space, home studio or hi-fi room. Made from wood and high-density acoustic foam, the bass trap can be tuned between 50Hz and 100Hz by simply rotating its wooden top (which has a series of resonant pots) until the problem disappears. A scale is included to show the exact frequencies on which Vari Bass is acting. The unit's stand-alone structure enables it to be repositioned as required and used in different rooms.

Vari panel can be tuned between 50Hz and 100Hz by simply rotating its wooden top. Recomended for rooms smaller than 10m<sup>2</sup>

1.00

0.80

0.60

0.40

0.20

0.00

α

63

- 0.15

80

0.29

100

0.69

Vicoustic is dedicated to provide great acoustics, enhancing rooms for great sound, with the best design. Technology and rigorous in-house testing are the foundations for every Vicoustic Product. Vicoustic is a company in constant evolution with a strong international expression, represented in more than 70 countries.