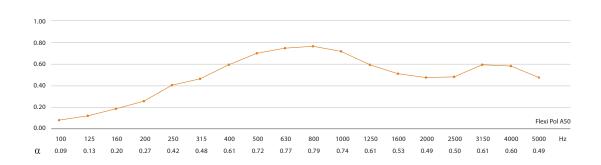

lied in particularly demanding rooms such as recording or broadcast studios, the panel provides one of the best acoustic solutions on the market, at an attractive price. It also has a unique characteristic – when placed in a sequence the panel junctions become undetectable, allowing you to hide cables in the cavities.

#### **APPLICATIONS**

Listening Rooms, Home Theaters, Recording and Broadcast Studios, Post Production Studios, Performance Spaces, Rehearsal Rooms, Conference and Teleconference Rooms, Public Spaces, Auditoriums, etc.

## TECHNICAL INFORMATION

Material: Polyurethane Foam and EVA Fire Rating:

Foam: M1 (NF P 502-94 and NF P 502-95)

Euroclass F ( ISO 11925-2:2010)

Product Classification: Euroclass F (ISO 11925-2:2010)

Installation: Vicoustic Flexi Glue

### PERFORMANCE