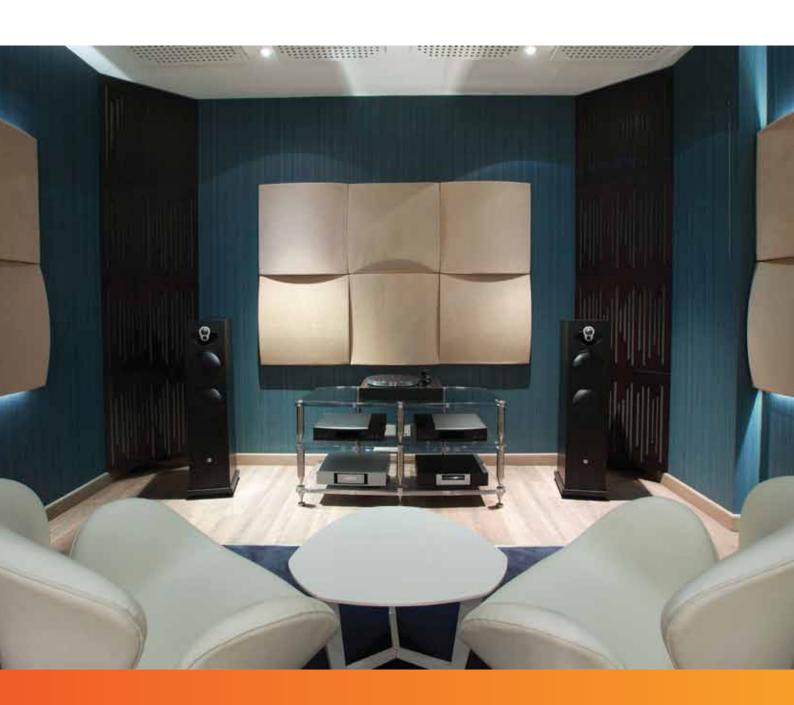

## The most elegant and efficient solution for sound control

Combining modern design with maximum acoustic efficiency, the fabric-covered Cinema Round Premium panel is commonly used to control sound reflections and excess reverberation. It helps you maximize the performance of your listening space. Cinema Round Premium performs mainly on low midrange to high frequencies. It has been proved to be one of the most stable panels with a very high and linear absorption coefficient. Cinema Round Premium is available in two different sizes and fifteen fabric colours.