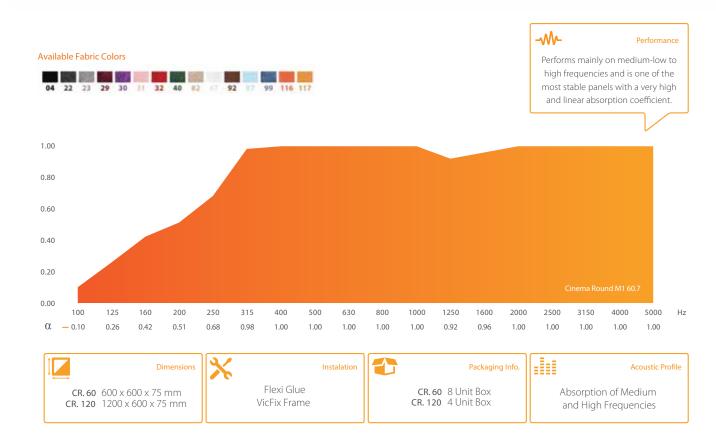

## The most elegant and efficient solution for sound control

Combining modern design with maximum acoustic efficiency, the fabric-covered Cinema Round Premium panel is commonly used to control sound reflections and excess reverberation. It helps you maximize the performance of your listening space. Cinema Round Premium performs mainly on low midrange to high frequencies. It has been proved to be one of the most stable panels with a very high and linear absorption coefficient. Cinema Round Premium is available in two different sizes and fifteen fabric colours.