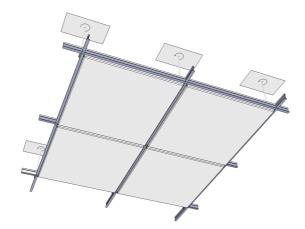

### STEP 1

The panels should be placed in the spaces between the profiles. To mount the panels, slide them at an angle and rest them on the T shaped structure, as shown in the detailed view above.