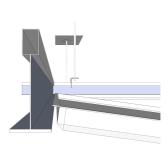

### STEP 1

The panels should be placed in the spaces between the profiles. To mount the panels, slide them at an angle and rest them on the T shaped structure, as shown in the detailed view above.