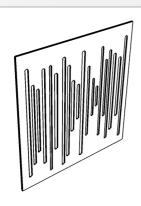

#### Required Apparatus

- Wavewood (panel) - (Standard metallic T-frame structure)

#### Installation Instructions:

Please ensure the ceiling profiles are correctly assembled, and ready to receive the acoustic panels. Make sure the room has all the conditions necessary to receive the acoustic panels. Our Acoustic panels are 595mm x 595mm, fitting perfectly in most common false ceilings.