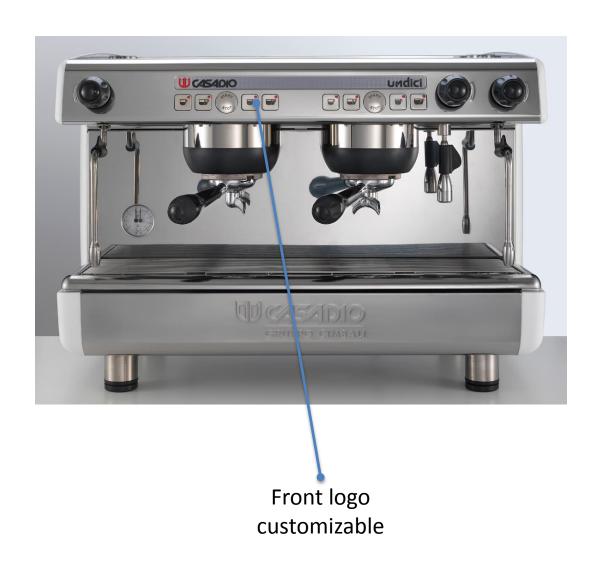

#### custom areas

New customizable logo (2 groups =  $L355 \times H 18$ ).

Possibilities of substitution on with extreme easy field