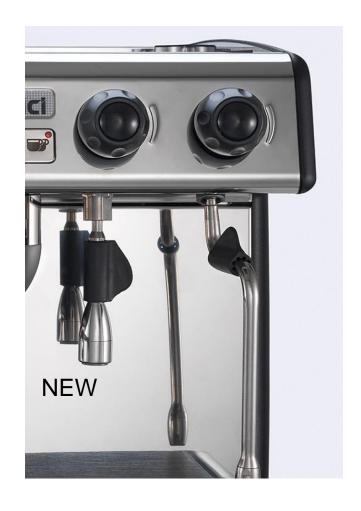

## Design Casadio Undici Vs Dieci

Undici Dieci

## New key pad

- ✓ Pushbutton "in line" with control panel
- ✓ Pushbutton larger
- ✓ Pushbutton in stainless steel
- ✓ Pushbutton illuminated by LED

## New water dispenser

✓ new water dispenser in stainless steel

## New gouge

✓ Gouge with new sleeker design and improved readability