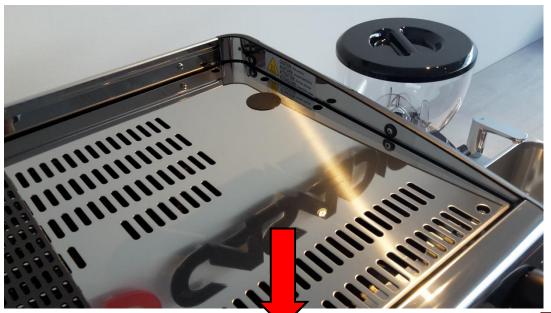

## pressure regulation

✓ It's possible access the switch without removing the warming plate

#### Pump regulation