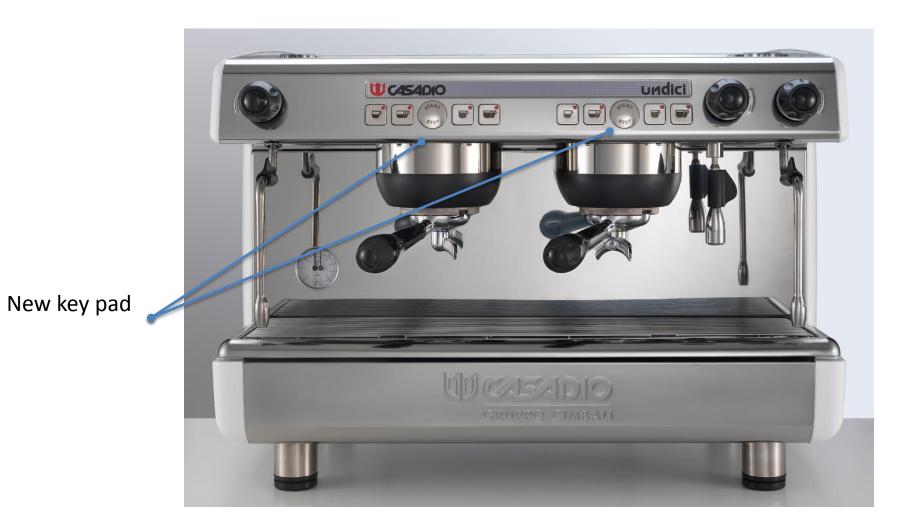

## New key pad

- ✓ Pushbutton "in line" with control panel
- ✓ Pushbutton larger
- ✓ Pushbutton in stainless steel
- ✓ Pushbutton illuminated by LED