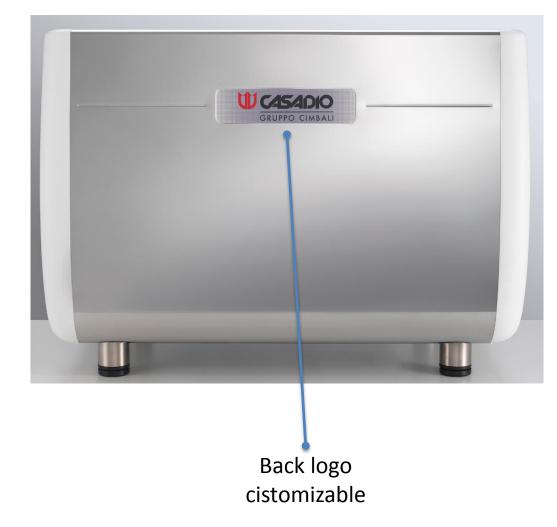

#### custom areas

New customizable logo (2 groups =  $L355 \times H 18$ ).

Possibilities of substitution on with extreme easy field