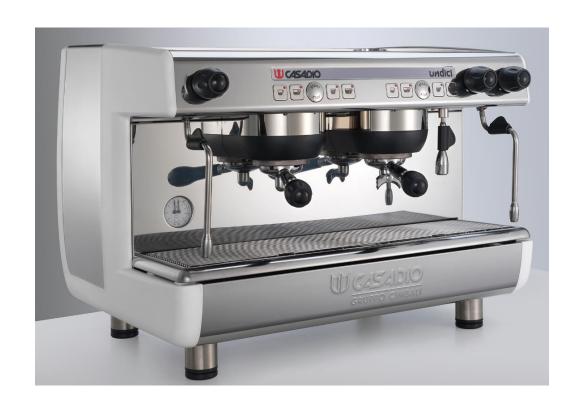

## W C454010

# U11dici

PRODUCT MARKETING PLAN

#### Index



- Design
- Dimensions
- Tecnology
- Technical and Functional
- Gamma & Coding
- Selling Points
- Benchmark Vs Dieci

























## Design – variants color









## Design – variants color









## Design – variants color



























New cover



New double range

gauge

## Design Casadio Undici Vs Dieci





Undici Dieci



## Design Casadio Undici Vs Dieci









## Dimension 2 groups

| UNDICI 2 GR   |               |               |                |  |  |
|---------------|---------------|---------------|----------------|--|--|
| widht<br>(mm) | depth<br>(mm) | heigh<br>(mm) | weight<br>(kg) |  |  |
| 716           | 528           | 529           | 50             |  |  |

| UNDICI 2 GR TC |               |                |                |  |  |
|----------------|---------------|----------------|----------------|--|--|
| width<br>(mm)  | depth<br>(mm) | height<br>(mm) | weight<br>(kg) |  |  |
| 716            | 528           | 529            | 50             |  |  |



555 (21.85)



#### Steam boiler

The boiler and heat exchangers are in copper.

| Tipe | Capacity (I) | Power supply