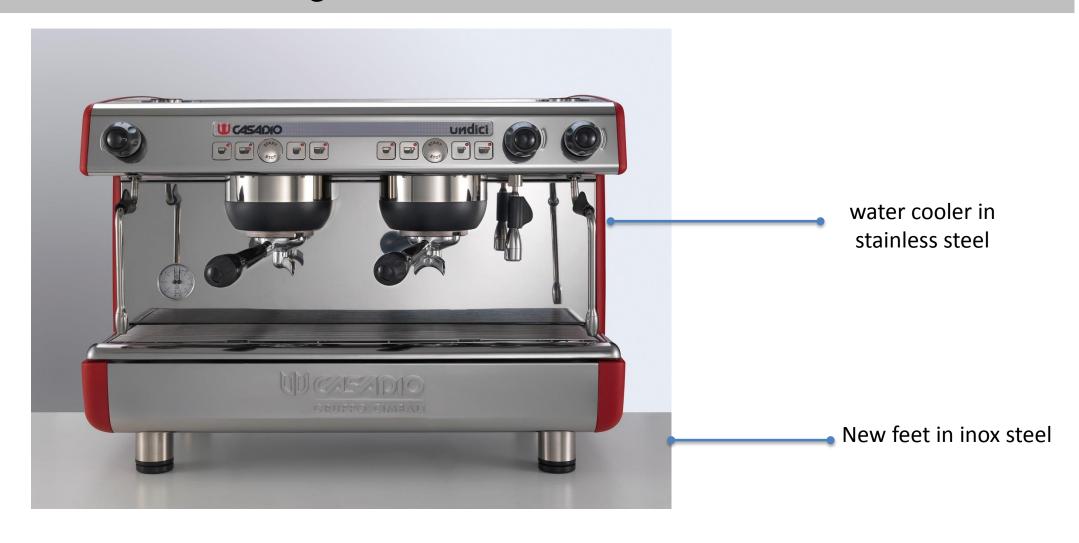

## New water dispenser

✓ new water dispenser in stainless steel

## Nuove piedi in acciaio inox

✓ New feet in stainless steel