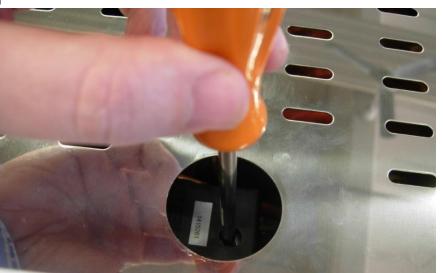

## pressure regulation

✓ It's possible access the switch without removing the warming plate

#### Pump regulation