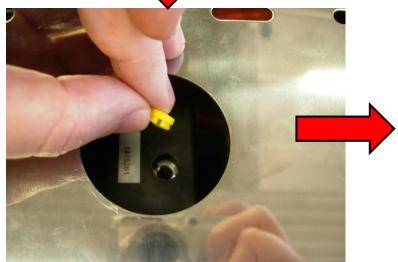

## pressure regulation

✓ It's possible access the switch without removing the warming plate

#### Pump regulation