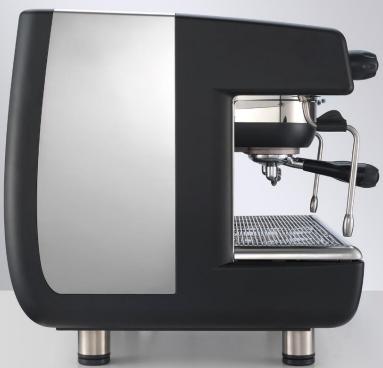

## Design – variants color

## Design – variants color

New cover

New double range

gauge