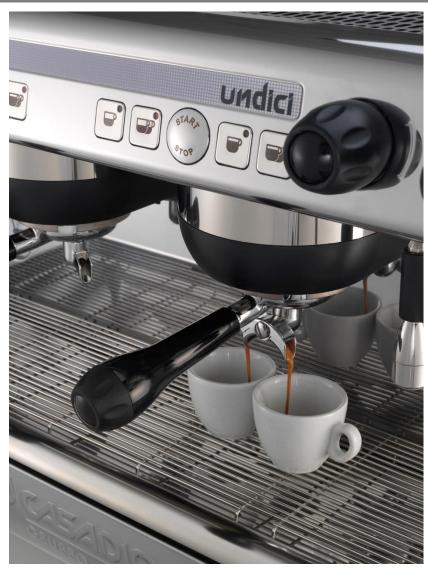

# U11dici

PRODUCT MARKETING PLAN

## New key pad

- ✓ Pushbutton "in line" with control panel
- ✓ Pushbutton larger
- ✓ Pushbutton in stainless steel
- ✓ Pushbutton illuminated by LED

## New water dispenser

✓ new water dispenser in stainless steel

## New gouge

✓ Gouge with new sleeker design and improved readability

#### Selling point

- Small size
- Ease to use
- Customizable
- Strong and ergonomic
- New key panel with LED
- New pushbutton
- Water wand in stainless steel
- Cup warmer optional for single phase
- Tubes thermosiphonic increased