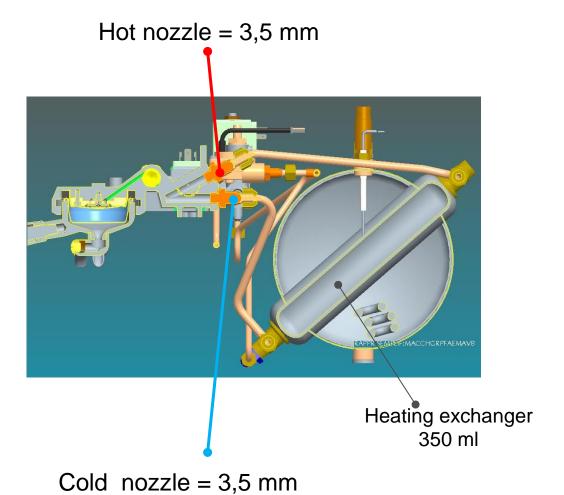

#### Thermal

The group is heated through the thermosiphonic circulation.

The latter is established for the difference in water temperature between the upper part and the lower part inside the exchanger

(capacity: 350ml)

The temperature regulation is achieved via two nozzles drilled directly into the joints between supply and return pipe.

The thermal is a unique and unified is:

Standard Hot nozzle = 3,5 mm

Standard Cold nozzle = 3,5 mm