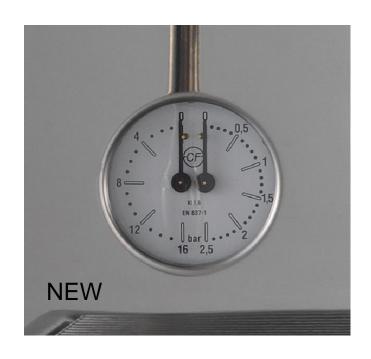

LTA: - 41 mm** 



#### Smaller size Vs Dieci





Depth 528mm Vs 598mm

**DELTA: - 70 mm** 



#### Cup Warmer

Casadio UNDICI can have as standard the electric cup warmer on the version supplied in single phase.

Therefore the electric cups warmer is an option, fitted in factory line.

KIT cup warmer is not available.

You will find in the next slide, dedicated to "Gamma & Encoding", all the identification codes



## New key pad





- ✓ Pushbutton "in line" with control panel
- ✓ Pushbutton larger
- ✓ Pushbutton in stainless steel
- ✓ Pushbutton illuminated by LED



## New water dispenser





✓ new water dispenser in stainless steel



## Nuove cover gruppo





✓ New covers for the group aesthetic



## Nuove piedi in acciaio inox



✓ New feet in stainless steel





## New gouge





✓ Gouge with new sleeker design and improved readability



#### custom areas









New customizable logo (2 groups =  $L355 \times H 18$ ).

Possibilities of substitution on with extreme easy field









## pressure regulation



✓ It's possible access the switch without removing the warming plate







#### Pump regulation





#### Machine set



The Casadio UNDICI set is the same of actual Dieci:

- 1 filter holder double
- 1 filter holder single
- 1 shower disk
- 1 cleaning brush
- 1 drainpipe
- 1 user manual



#### Ruveko Teck





To avoid water coming into contact with heavy metals, Gruppo Cimbali has an exclusive contract with a chemical company to apply the **RUVECO TECK** treatment to certain machine elements. In particular the water heater and the supply group.

The