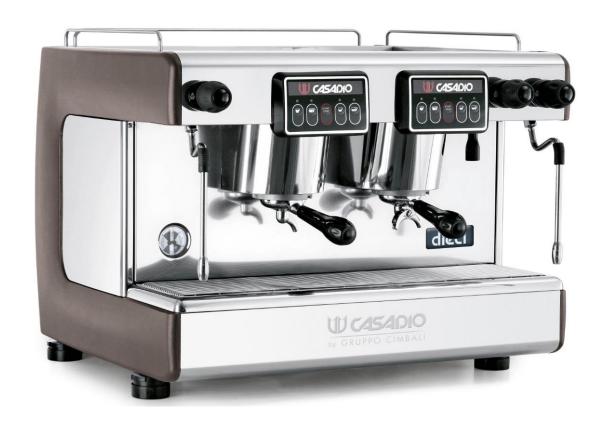

## Design Casadio Undici Vs Dieci

Undici Dieci

## Design Casadio Undici Vs Dieci

### Benchmark Undici Vs Dieci

|                         | Dieci                                                                                                                                                                                                                                                                                                                                                                                                                                                                                                                                                                                                                                                                                                                                                                                                                                                                                                                                                                                                                                                                                                                                                                                                                                                                                                                                                                                                                                                                                                                                                                                                                                                                                                                                                                                                                                                                                                                                                                                                                                                                                                                          | Undici                        |
|-------------------------|--------------------------------------------------------------------------------------------------------------------------------------------------------------------------------------------------------------------------------------------------------------------------------------------------------------------------------------------------------------------------------------------------------------------------------------------------------------------------------------------------------------------------------------------------------------------------------------------------------------------------------------------------------------------------------------------------------------------------------------------------------------------------------------------------------------------------------------------------------------------------------------------------------------------------------------------------------------------------------------------------------------------------------------------------------------------------------------------------------------------------------------------------------------------------------------------------------------------------------------------------------------------------------------------------------------------------------------------------------------------------------------------------------------------------------------------------------------------------------------------------------------------------------------------------------------------------------------------------------------------------------------------------------------------------------------------------------------------------------------------------------------------------------------------------------------------------------------------------------------------------------------------------------------------------------------------------------------------------------------------------------------------------------------------------------------------------------------------------------------------------------|-------------------------------|
| Benchmark C             | (B) 160 (B) 100 (B) 10 |                               |
| Dimensioni: I x p x h   | 712 x 598 x 570                                                                                                                                                                                                                                                                                                                                                                                                                                                                                                                                                                                                                                                                                                                                                                                                                                                                                                                                                                                                                                                                                                                                                                                                                                                                                                                                                                                                                                                                                                                                                                                                                                                                                                                                                                                                                                                                                                                                                                                                                                                                                                                | 716 x 528 x 529               |
| Lighting selection keys | Normally off only it lights in the drink dispensing button                                                                                                                                                                                                                                                                                                                                                                                                                                                                                                                                                                                                                                                                                                                                                                                                                                                                                                                                                                                                                                                                                                                                                                                                                                                                                                                                                                                                                                                                                                                                                                                                                                                                                                                                                                                                                                                                                                                                                                                                                                                                     | Yes, always on (LED)          |
| Key pad push button     | Small in plastic                                                                                                                                                                                                                                                                                                                                                                                                                                                                                                                                                                                                                                                                                                                                                                                                                                                                                                                                                                                                                                                                                                                                                                                                                                                                                                                                                                                                                                                                                                                                                                                                                                                                                                                                                                                                                                                                                                                                                                                                                                                                                                               | Steel, and wide               |
| hot water dispenser     | Plastic                                                                                                                                                                                                                                                                                                                                                                                                                                                                                                                                                                                                                                                                                                                                                                                                                                                                                                                                                                                                                                                                                                                                                                                                                                                                                                                                                                                                                                                                                                                                                                                                                                                                                                                                                                                                                                                                                                                                                                                                                                                                                                                        | Steel                         |
| Feet                    | Plastic                                                                                                                                                                                                                                                                                                                                                                                                                                                                                                                                                                                                                                                                                                                                                                                                                                                                                                                                                                                                                                                                                                                                                                                                                                                                                                                                                                                                                                                                                                                                                                                                                                                                                                                                                                                                                                                                                                                                                                                                                                                                                                                        | Aesthetic steel               |
| Customizable areas      | Difficult with invasive technologies                                                                                                                                                                                                                                                                                                                                                                                                                                                                                                                                                                                                                                                                                                                                                                                                                                                                                                                                                                                                                                                                                                                                                                                                                                                                                                                                                                                                                                                                                                                                                                                                                                                                                                                                                                                                                                                                                                                                                                                                                                                                                           | Simple via stickers           |
| Cup warmer              | Kit                                                                                                                                                                                                                                                                                                                                                                                                                                                                                                                                                                                                                                                                                                                                                                                                                                                                                                                                                                                                                                                                                                                                                                                                                                                                                                                                                                                                                                                                                                                                                                                                                                                                                                                                                                                                                                                                                                                                                                                                                                                                                                                            | Optional with specifical code |
| Tubes thermosiphonic    | 6mm x 8mm                                                                                                                                                                                                                                                                                                                                                                                                                                                                                                                                                                                                                                                                                                                                                                                                                                                                                                                                                                                                                                                                                                                                                                                                                                                                                                                                                                                                                                                                                                                                                                                                                                                                                                                                                                                                                                                                                                                                                                                                                                                                                                                      | 8 mm x 10 mm                  |
| Campact version         | No                                                                                                                                                                                                                                                                                                                                                                                                                                                                                                                                                                                                                                                                                                                                                                                                                                                                                                                                                                                                                                                                                                                                                                                                                                                                                                                                                                                                                                                                                                                                                                                                                                                                                                                                                                                                                                                                                                                                                                                                                                                                                                                             | Yes                           |