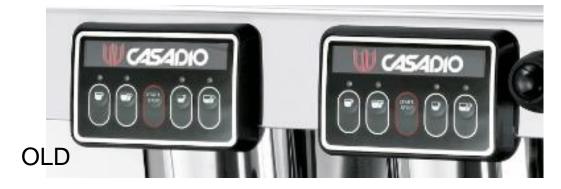

## Design Casadio Undici Vs Dieci

Undici Dieci

## Design Casadio Undici Vs Dieci

## New key pad

- ✓ Pushbutton "in line" with control panel
- ✓ Pushbutton larger
- ✓ Pushbutton in stainless steel
- ✓ Pushbutton illuminated by LED