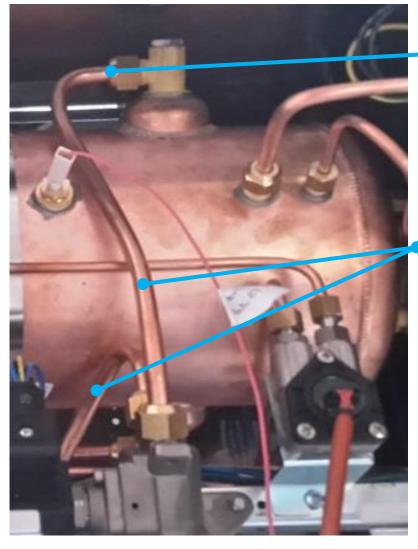

#### Thermal

3D hydraulic circuit

#### Thermal

The group is heated through the thermosiphonic circulation.

The latter is established for the difference in water temperature between the upper part and the lower part inside the exchanger

(capacity: 350ml)