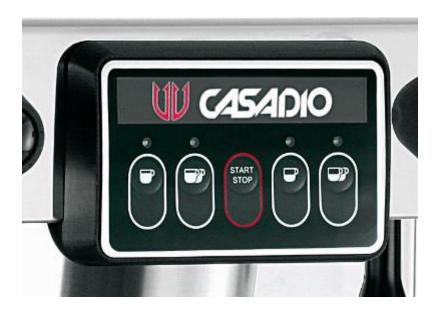

## New key pad

- ✓ Pushbutton "in line" with control panel
- ✓ Pushbutton larger
- ✓ Pushbutton in stainless steel
- ✓ Pushbutton illuminated by LED