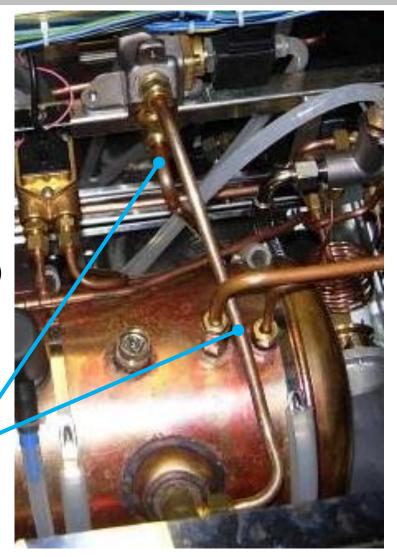

#### Thermal

3D hydraulic circuit

#### Thermal

The group is heated through the thermosiphonic circulation.

The latter is established for the difference in water temperature between the upper part and the lower part inside the exchanger

(capacity: 350ml)