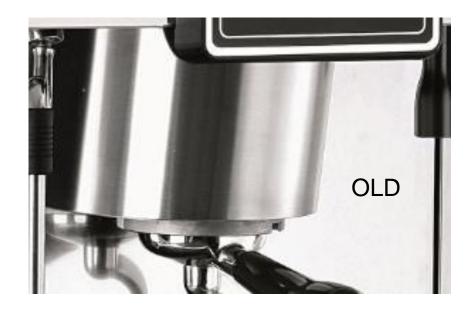

## Design Casadio Undici Vs Dieci

Undici Dieci

### Benchmark Undici Vs Dieci

|                         | Dieci                                                                                                                                                                                                                                                                                                                                                                                                                                                                                                                                                                                                                                                                                                                                                                                                                                                                                                                                                                                                                                                                                                                                                                                                                                                                                                                                                                                                                                                                                                                                                                                                                                                                                                                                                                                                                                                                                                                                                                                                                                                                                                                          | Undici                        |
|-------------------------|--------------------------------------------------------------------------------------------------------------------------------------------------------------------------------------------------------------------------------------------------------------------------------------------------------------------------------------------------------------------------------------------------------------------------------------------------------------------------------------------------------------------------------------------------------------------------------------------------------------------------------------------------------------------------------------------------------------------------------------------------------------------------------------------------------------------------------------------------------------------------------------------------------------------------------------------------------------------------------------------------------------------------------------------------------------------------------------------------------------------------------------------------------------------------------------------------------------------------------------------------------------------------------------------------------------------------------------------------------------------------------------------------------------------------------------------------------------------------------------------------------------------------------------------------------------------------------------------------------------------------------------------------------------------------------------------------------------------------------------------------------------------------------------------------------------------------------------------------------------------------------------------------------------------------------------------------------------------------------------------------------------------------------------------------------------------------------------------------------------------------------|-------------------------------|
| Benchmark C             | (B) 160 (B) 100 (B) 10 |                               |
| Dimensioni: I x p x h   | 712 x 598 x 570                                                                                                                                                                                                                                                                                                                                                                                                                                                                                                                                                                                                                                                                                                                                                                                                                                                                                                                                                                                                                                                                                                                                                                                                                                                                                                                                                                                                                                                                                                                                                                                                                                                                                                                                                                                                                                                                                                                                                                                                                                                                                                                | 716 x 528 x 529               |
| Lighting selection keys | Normally off only it lights in the drink dispensing button                                                                                                                                                                                                                                                                                                                                                                                                                                                                                                                                                                                                                                                                                                                                                                                                                                                                                                                                                                                                                                                                                                                                                                                                                                                                                                                                                                                                                                                                                                                                                                                                                                                                                                                                                                                                                                                                                                                                                                                                                                                                     | Yes, always on (LED)          |
| Key pad push button     | Small in plastic                                                                                                                                                                                                                                                                                                                                                                                                                                                                                                                                                                                                                                                                                                                                                                                                                                                                                                                                                                                                                                                                                                                                                                                                                                                                                                                                                                                                                                                                                                                                                                                                                                                                                                                                                                                                                                                                                                                                                                                                                                                                                                               | Steel, and wide               |
| hot water dispenser     | Plastic                                                                                                                                                                                                                                                                                                                                                                                                                                                                                                                                                                                                                                                                                                                                                                                                                                                                                                                                                                                                                                                                                                                                                                                                                                                                                                                                                                                                                                                                                                                                                                                                                                                                                                                                                                                                                                                                                                                                                                                                                                                                                                                        | Steel                         |
| Feet                    | Plastic                                                                                                                                                                                                                                                                                                                                                                                                                                                                                                                                                                                                                                                                                                                                                                                                                                                                                                                                                                                                                                                                                                                                                                                                                                                                                                                                                                                                                                                                                                                                                                                                                                                                                                                                                                                                                                                                                                                                                                                                                                                                                                                        | Aesthetic steel               |
| Customizable areas      | Difficult with invasive technologies                                                                                                                                                                                                                                                                                                                                                                                                                                                                                                                                                                                                                                                                                                                                                                                                                                                                                                                                                                                                                                                                                                                                                                                                                                                                                                                                                                                                                                                                                                                                                                                                                                                                                                                                                                                                                                                                                                                                                                                                                                                                                           | Simple via stickers           |
| Cup warmer              | Kit                                                                                                                                                                                                                                                                                                                                                                                                                                                                                                                                                                                                                                                                                                                                                                                                                                                                                                                                                                                                                                                                                                                                                                                                                                                                                                                                                                                                                                                                                                                                                                                                                                                                                                                                                                                                                                                                                                                                                                                                                                                                                                                            | Optional with specifical code |
| Tubes thermosiphonic    | 6mm x 8mm                                                                                                                                                                                                                                                                                                                                                                                                                                                                                                                                                                                                                                                                                                                                                                                                                                                                                                                                                                                                                                                                                                                                                                                                                                                                                                                                                                                                                                                                                                                                                                                                                                                                                                                                                                                                                                                                                                                                                                                                                                                                                                                      | 8 mm x 10 mm                  |
| Campact version         | No                                                                                                                                                                                                                                                                                                                                                                                                                                                                                                                                                                                                                                                                                                                                                                                                                                                                                                                                                                                                                                                                                                                                                                                                                                                                                                                                                                                                                                                                                                                                                                                                                                                                                                                                                                                                                                                                                                                                                                                                                                                                                                                             | Yes                           |