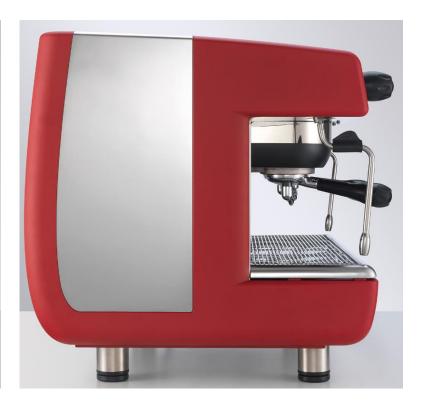

## Design – variants color

## Design – variants color

New cover

New double range

gauge