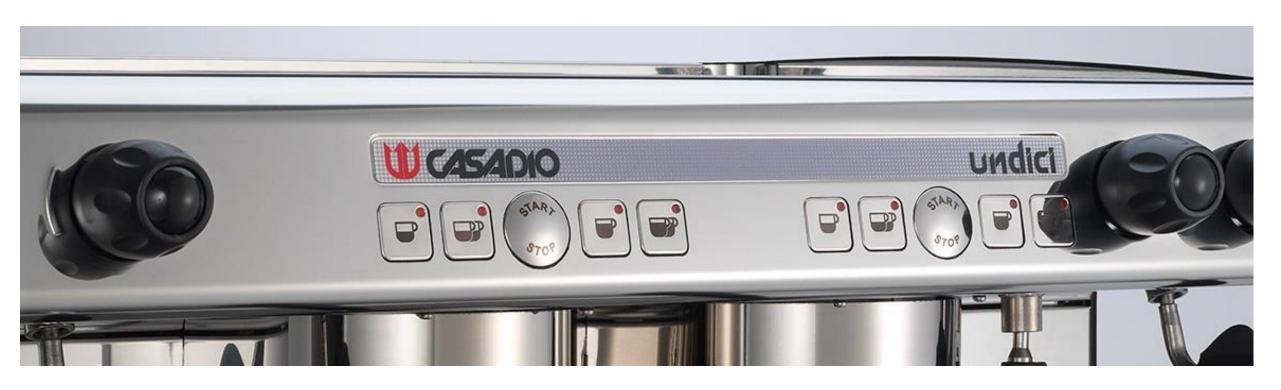

## New key pad

- ✓ Pushbutton "in line" with control panel
- ✓ Pushbutton larger
- ✓ Pushbutton in stainless steel
- ✓ Pushbutton illuminated by LED

## pressure regulation

✓ It's possible access the switch without removing the warming plate

#### Pump regulation