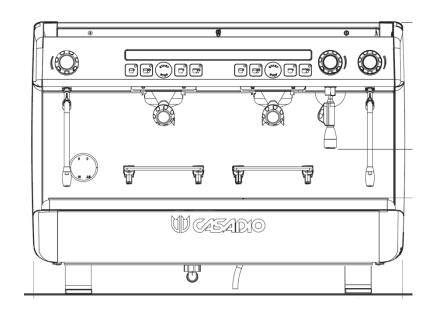

## New key pad

- ✓ Pushbutton "in line" with control panel
- ✓ Pushbutton larger
- ✓ Pushbutton in stainless steel
- ✓ Pushbutton illuminated by LED

## New water dispenser

✓ new water dispenser in stainless steel

## Nuove cover gruppo

✓ New covers for the group aesthetic

## Nuove piedi in acciaio inox

✓ New feet in stainless steel

## New gouge

✓ Gouge with new sleeker design and improved readability

## pressure regulation

✓ It's possible access the switch without removing the warming plate