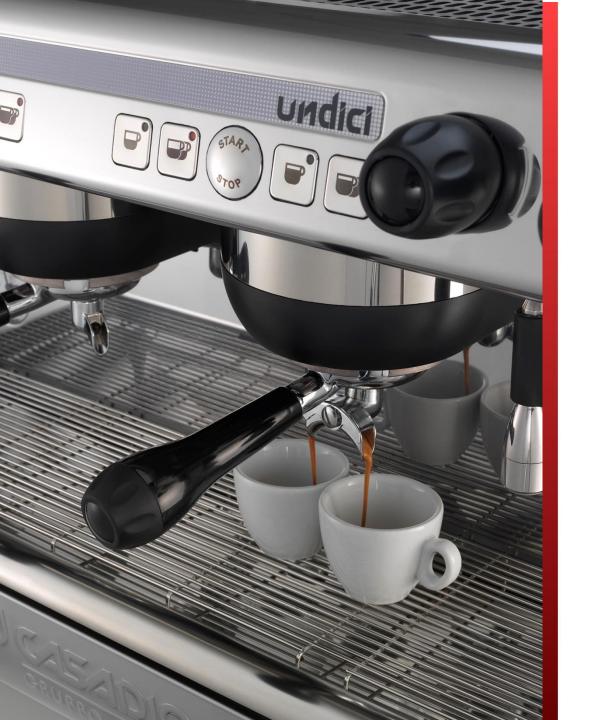

## New key pad

- ✓ Pushbutton "in line" with control panel
- ✓ Pushbutton larger
- ✓ Pushbutton in stainless steel
- ✓ Pushbutton illuminated by LED

## New water dispenser

✓ new water dispenser in stainless steel

## New gouge

✓ Gouge with new sleeker design and improved readability