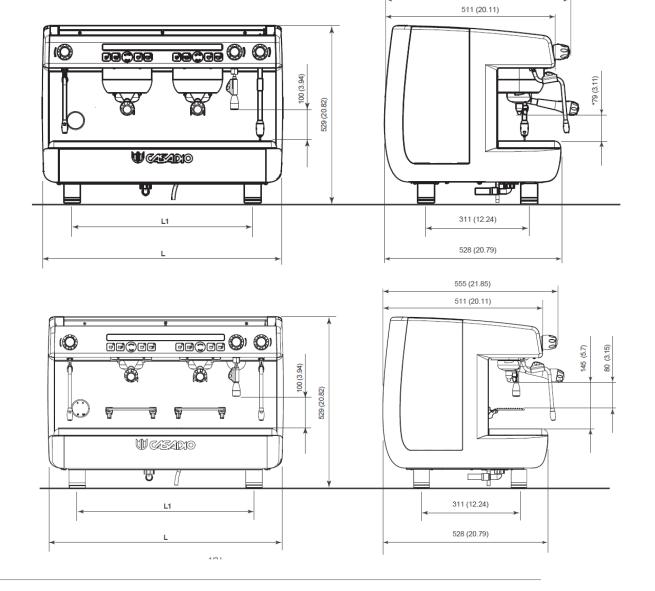

## Dimension 2 groups

| UNDICI 2 GR   |               |               |                |  |  |
|---------------|---------------|---------------|----------------|--|--|
| widht<br>(mm) | depth<br>(mm) | heigh<br>(mm) | weight<br>(kg) |  |  |
| 716           | 528           | 529           | 50             |  |  |

| UNDICI 2 GR TC |               |                |                |  |  |
|----------------|---------------|----------------|----------------|--|--|
| width<br>(mm)  | depth<br>(mm) | height<br>(mm) | weight<br>(kg) |  |  |
| 716            | 528           | 529            | 50             |  |  |

555 (21.85)

#### Small size Vs Dieci

Height 529mm Vs 570mm

**DELTA: - 41 mm** 

#### Smaller size Vs Dieci

Depth 528mm Vs 598mm

**DELTA: - 70 mm** 