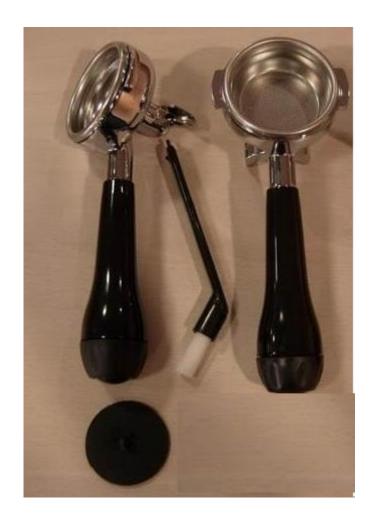

#### Machine set

The Casadio UNDICI set is the same of actual Dieci:

- 1 filter holder double
- 1 filter holder single
- 1 shower disk
- 1 cleaning brush
- 1 drainpipe
- 1 user manual