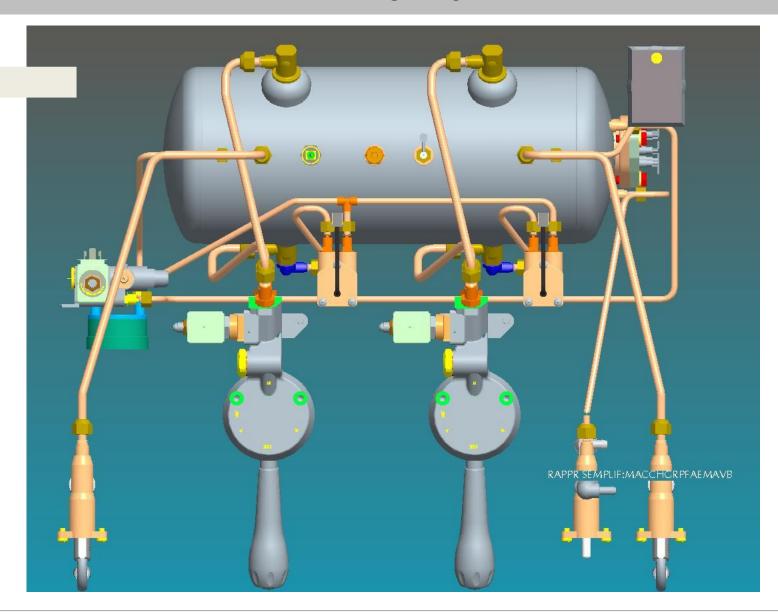

#### Thermal

3D hydraulic circuit

#### Thermal

The group is heated through the thermosiphonic circulation.

The latter is established for the difference in water temperature between the upper part and the lower part inside the exchanger

(capacity: 350ml)

The temperature regulation is achieved via two nozzles drilled directly into the joints between supply and return pipe.

The thermal is a unique and unified is:

Standard Hot nozzle = 3,5 mm

Standard Cold nozzle = 3,5 mm

#### Thermal: differences Vs DIECI

Increasing diameter:
6mm a 9mm

New tubes UNDICI:

8 mm (internal) X 10 mm (external)

tubes Dieci: 6 X 8 mm

Dieci