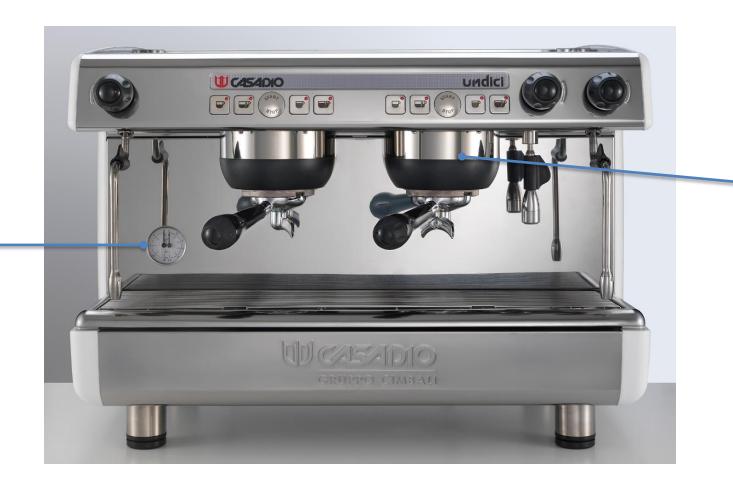

## Design – variants color

New cover

New double range

gauge

## New gouge

✓ Gouge with new sleeker design and improved readability