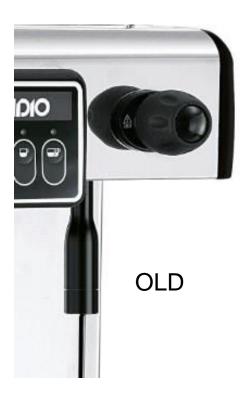

## Design Casadio Undici Vs Dieci

Undici Dieci

### Benchmark Undici Vs Dieci

|                         | Dieci                                                                                                                                                                                                                                                                                                                                                                                                                                                                                                                                                                                                                                                                                                                                                                                                                                                                                                                                                                                                                                                                                                                                                                                                                                                                                                                                                                                                                                                                                                                                                                                                                                                                                                                                                                                                                                                                                                                                                                                                                                                                                                                          | Undici                        |
|-------------------------|--------------------------------------------------------------------------------------------------------------------------------------------------------------------------------------------------------------------------------------------------------------------------------------------------------------------------------------------------------------------------------------------------------------------------------------------------------------------------------------------------------------------------------------------------------------------------------------------------------------------------------------------------------------------------------------------------------------------------------------------------------------------------------------------------------------------------------------------------------------------------------------------------------------------------------------------------------------------------------------------------------------------------------------------------------------------------------------------------------------------------------------------------------------------------------------------------------------------------------------------------------------------------------------------------------------------------------------------------------------------------------------------------------------------------------------------------------------------------------------------------------------------------------------------------------------------------------------------------------------------------------------------------------------------------------------------------------------------------------------------------------------------------------------------------------------------------------------------------------------------------------------------------------------------------------------------------------------------------------------------------------------------------------------------------------------------------------------------------------------------------------|-------------------------------|
| Benchmark C             | (B) 160 (B) 100 (B) 10 |                               |
| Dimensioni: I x p x h   | 712 x 598 x 570                                                                                                                                                                                                                                                                                                                                                                                                                                                                                                                                                                                                                                                                                                                                                                                                                                                                                                                                                                                                                                                                                                                                                                                                                                                                                                                                                                                                                                                                                                                                                                                                                                                                                                                                                                                                                                                                                                                                                                                                                                                                                                                | 716 x 528 x 529               |
| Lighting selection keys | Normally off only it lights in the drink dispensing button                                                                                                                                                                                                                                                                                                                                                                                                                                                                                                                                                                                                                                                                                                                                                                                                                                                                                                                                                                                                                                                                                                                                                                                                                                                                                                                                                                                                                                                                                                                                                                                                                                                                                                                                                                                                                                                                                                                                                                                                                                                                     | Yes, always on (LED)          |
| Key pad push button     | Small in plastic                                                                                                                                                                                                                                                                                                                                                                                                                                                                                                                                                                                                                                                                                                                                                                                                                                                                                                                                                                                                                                                                                                                                                                                                                                                                                                                                                                                                                                                                                                                                                                                                                                                                                                                                                                                                                                                                                                                                                                                                                                                                                                               | Steel, and wide               |
| hot water dispenser     | Plastic                                                                                                                                                                                                                                                                                                                                                                                                                                                                                                                                                                                                                                                                                                                                                                                                                                                                                                                                                                                                                                                                                                                                                                                                                                                                                                                                                                                                                                                                                                                                                                                                                                                                                                                                                                                                                                                                                                                                                                                                                                                                                                                        | Steel                         |
| Feet                    | Plastic                                                                                                                                                                                                                                                                                                                                                                                                                                                                                                                                                                                                                                                                                                                                                                                                                                                                                                                                                                                                                                                                                                                                                                                                                                                                                                                                                                                                                                                                                                                                                                                                                                                                                                                                                                                                                                                                                                                                                                                                                                                                                                                        | Aesthetic steel               |
| Customizable areas      | Difficult with invasive technologies                                                                                                                                                                                                                                                                                                                                                                                                                                                                                                                                                                                                                                                                                                                                                                                                                                                                                                                                                                                                                                                                                                                                                                                                                                                                                                                                                                                                                                                                                                                                                                                                                                                                                                                                                                                                                                                                                                                                                                                                                                                                                           | Simple via stickers           |
| Cup warmer              | Kit                                                                                                                                                                                                                                                                                                                                                                                                                                                                                                                                                                                                                                                                                                                                                                                                                                                                                                                                                                                                                                                                                                                                                                                                                                                                                                                                                                                                                                                                                                                                                                                                                                                                                                                                                                                                                                                                                                                                                                                                                                                                                                                            | Optional with specifical code |
| Tubes thermosiphonic    | 6mm x 8mm                                                                                                                                                                                                                                                                                                                                                                                                                                                                                                                                                                                                                                                                                                                                                                                                                                                                                                                                                                                                                                                                                                                                                                                                                                                                                                                                                                                                                                                                                                                                                                                                                                                                                                                                                                                                                                                                                                                                                                                                                                                                                                                      | 8 mm x 10 mm                  |
| Campact version         | No                                                                                                                                                                                                                                                                                                                                                                                                                                                                                                                                                                                                                                                                                                                                                                                                                                                                                                                                                                                                                                                                                                                                                                                                                                                                                                                                                                                                                                                                                                                                                                                                                                                                                                                                                                                                                                                                                                                                                                                                                                                                                                                             | Yes                           |