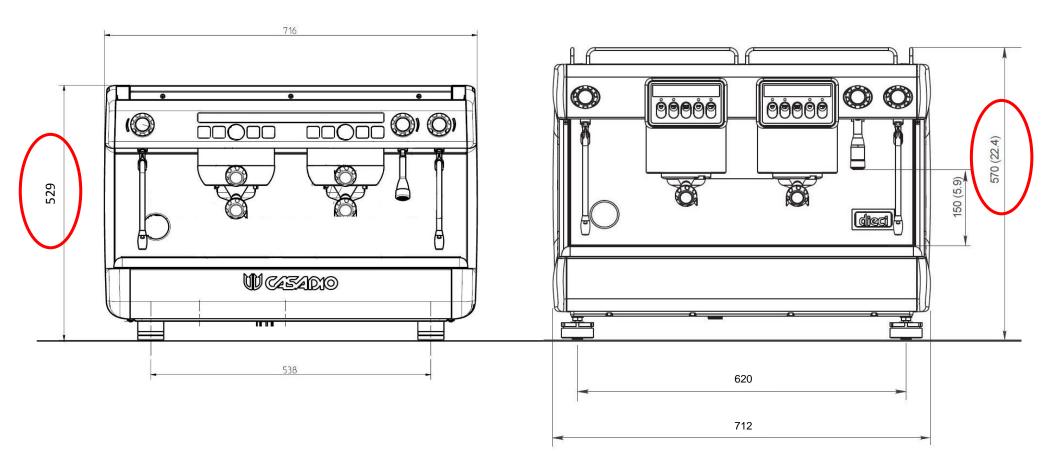

## Dimension 2 groups

| UNDICI 2 GR   |               |               |                |  |  |
|---------------|---------------|---------------|----------------|--|--|
| widht<br>(mm) | depth<br>(mm) | heigh<br>(mm) | weight<br>(kg) |  |  |
| 716           | 528           | 529           | 50             |  |  |

| UNDICI 2 GR TC |               |                |                |  |  |
|----------------|---------------|----------------|----------------|--|--|
| width<br>(mm)  | depth<br>(mm) | height<br>(mm) | weight<br>(kg) |  |  |
| 716            | 528           | 529            | 50             |  |  |

#### Small size Vs Dieci

Height 529mm Vs 570mm

**DELTA: - 41 mm** 

#### Smaller size Vs Dieci

Depth 528mm Vs 598mm

**DELTA: - 70 mm** 

### Benchmark Undici Vs Dieci

|                         | Dieci                                                                                                                                                                                                                                                                                                                                                                                                                                                                                                                                                                                                                                                                                                                                                                                                                                                                                                                                                                                                                                                                                                                                                                                                                                                                                                                                                                                                                                                                                                                                                                                                                                                                                                                                                                                                                                                                                                                                                                                                                                                                                                                          | Undici                        |
|-------------------------|--------------------------------------------------------------------------------------------------------------------------------------------------------------------------------------------------------------------------------------------------------------------------------------------------------------------------------------------------------------------------------------------------------------------------------------------------------------------------------------------------------------------------------------------------------------------------------------------------------------------------------------------------------------------------------------------------------------------------------------------------------------------------------------------------------------------------------------------------------------------------------------------------------------------------------------------------------------------------------------------------------------------------------------------------------------------------------------------------------------------------------------------------------------------------------------------------------------------------------------------------------------------------------------------------------------------------------------------------------------------------------------------------------------------------------------------------------------------------------------------------------------------------------------------------------------------------------------------------------------------------------------------------------------------------------------------------------------------------------------------------------------------------------------------------------------------------------------------------------------------------------------------------------------------------------------------------------------------------------------------------------------------------------------------------------------------------------------------------------------------------------|-------------------------------|
| Benchmark C             | (B) 160 (B) 100 (B) 10 |                               |
| Dimensioni: I x p x h   | 712 x 598 x 570                                                                                                                                                                                                                                                                                                                                                                                                                                                                                                                                                                                                                                                                                                                                                                                                                                                                                                                                                                                                                                                                                                                                                                                                                                                                                                                                                                                                                                                                                                                                                                                                                                                                                                                                                                                                                                                                                                                                                                                                                                                                                                                | 716 x 528 x 529               |
| Lighting selection keys | Normally off only it lights in the drink dispensing button                                                                                                                                                                                                                                                                                                                                                                                                                                                                                                                                                                                                                                                                                                                                                                                                                                                                                                                                                                                                                                                                                                                                                                                                                                                                                                                                                                                                                                                                                                                                                                                                                                                                                                                                                                                                                                                                                                                                                                                                                                                                     | Yes, always on (LED)          |
| Key pad push button     | Small in plastic                                                                                                                                                                                                                                                                                                                                                                                                                                                                                                                                                                                                                                                                                                                                                                                                                                                                                                                                                                                                                                                                                                                                                                                                                                                                                                                                                                                                                                                                                                                                                                                                                                                                                                                                                                                                                                                                                                                                                                                                                                                                                                               | Steel, and wide               |
| hot water dispenser     | Plastic                                                                                                                                                                                                                                                                                                                                                                                                                                                                                                                                                                                                                                                                                                                                                                                                                                                                                                                                                                                                                                                                                                                                                                                                                                                                                                                                                                                                                                                                                                                                                                                                                                                                                                                                                                                                                                                                                                                                                                                                                                                                                                                        | Steel                         |
| Feet                    | Plastic                                                                                                                                                                                                                                                                                                                                                                                                                                                                                                                                                                                                                                                                                                                                                                                                                                                                                                                                                                                                                                                                                                                                                                                                                                                                                                                                                                                                                                                                                                                                                                                                                                                                                                                                                                                                                                                                                                                                                                                                                                                                                                                        | Aesthetic steel               |
| Customizable areas      | Difficult with invasive technologies                                                                                                                                                                                                                                                                                                                                                                                                                                                                                                                                                                                                                                                                                                                                                                                                                                                                                                                                                                                                                                                                                                                                                                                                                                                                                                                                                                                                                                                                                                                                                                                                                                                                                                                                                                                                                                                                                                                                                                                                                                                                                           | Simple via stickers           |
| Cup warmer              | Kit                                                                                                                                                                                                                                                                                                                                                                                                                                                                                                                                                                                                                                                                                                                                                                                                                                                                                                                                                                                                                                                                                                                                                                                                                                                                                                                                                                                                                                                                                                                                                                                                                                                                                                                                                                                                                                                                                                                                                                                                                                                                                                                            | Optional with specifical code |
| Tubes thermosiphonic    | 6mm x 8mm                                                                                                                                                                                                                                                                                                                                                                                                                                                                                                                                                                                                                                                                                                                                                                                                                                                                                                                                                                                                                                                                                                                                                                                                                                                                                                                                                                                                                                                                                                                                                                                                                                                                                                                                                                                                                                                                                                                                                                                                                                                                                                                      | 8 mm x 10 mm                  |
| Campact version         | No                                                                                                                                                                                                                                                                                                                                                                                                                                                                                                                                                                                                                                                                                                                                                                                                                                                                                                                                                                                                                                                                                                                                                                                                                                                                                                                                                                                                                                                                                                                                                                                                                                                                                                                                                                                                                                                                                                                                                                                                                                                                                                                             | Yes                           |