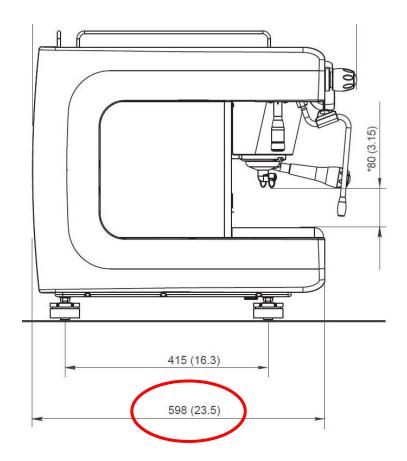

#### Small size Vs Dieci

Height 529mm Vs 570mm

**DELTA: - 41 mm** 

#### Smaller size Vs Dieci

Depth 528mm Vs 598mm

**DELTA: - 70 mm** 

### Benchmark Undici Vs Dieci

|                         | Dieci                                                                                                                                                                                                                                                                                                                                                                                                                                                                                                                                                                                                                                                                                                                                                                                                                                                                                                                                                                                                                                                                                                                                                                                                                                                                                                                                                                                                                                                                                                                                                                                                                                                                                                                                                                                                                                                                                                                                                                                                                                                                                                                          | Undici                        |
|-------------------------|--------------------------------------------------------------------------------------------------------------------------------------------------------------------------------------------------------------------------------------------------------------------------------------------------------------------------------------------------------------------------------------------------------------------------------------------------------------------------------------------------------------------------------------------------------------------------------------------------------------------------------------------------------------------------------------------------------------------------------------------------------------------------------------------------------------------------------------------------------------------------------------------------------------------------------------------------------------------------------------------------------------------------------------------------------------------------------------------------------------------------------------------------------------------------------------------------------------------------------------------------------------------------------------------------------------------------------------------------------------------------------------------------------------------------------------------------------------------------------------------------------------------------------------------------------------------------------------------------------------------------------------------------------------------------------------------------------------------------------------------------------------------------------------------------------------------------------------------------------------------------------------------------------------------------------------------------------------------------------------------------------------------------------------------------------------------------------------------------------------------------------|-------------------------------|
| Benchmark C             | (B) 160 (B) 100 (B) 10 |                               |
| Dimensioni: I x p x h   | 712 x 598 x 570                                                                                                                                                                                                                                                                                                                                                                                                                                                                                                                                                                                                                                                                                                                                                                                                                                                                                                                                                                                                                                                                                                                                                                                                                                                                                                                                                                                                                                                                                                                                                                                                                                                                                                                                                                                                                                                                                                                                                                                                                                                                                                                | 716 x 528 x 529               |
| Lighting selection keys | Normally off only it lights in the drink dispensing button                                                                                                                                                                                                                                                                                                                                                                                                                                                                                                                                                                                                                                                                                                                                                                                                                                                                                                                                                                                                                                                                                                                                                                                                                                                                                                                                                                                                                                                                                                                                                                                                                                                                                                                                                                                                                                                                                                                                                                                                                                                                     | Yes, always on (LED)          |
| Key pad push button     | Small in plastic                                                                                                                                                                                                                                                                                                                                                                                                                                                                                                                                                                                                                                                                                                                                                                                                                                                                                                                                                                                                                                                                                                                                                                                                                                                                                                                                                                                                                                                                                                                                                                                                                                                                                                                                                                                                                                                                                                                                                                                                                                                                                                               | Steel, and wide               |
| hot water dispenser     | Plastic                                                                                                                                                                                                                                                                                                                                                                                                                                                                                                                                                                                                                                                                                                                                                                                                                                                                                                                                                                                                                                                                                                                                                                                                                                                                                                                                                                                                                                                                                                                                                                                                                                                                                                                                                                                                                                                                                                                                                                                                                                                                                                                        | Steel                         |
| Feet                    | Plastic                                                                                                                                                                                                                                                                                                                                                                                                                                                                                                                                                                                                                                                                                                                                                                                                                                                                                                                                                                                                                                                                                                                                                                                                                                                                                                                                                                                                                                                                                                                                                                                                                                                                                                                                                                                                                                                                                                                                                                                                                                                                                                                        | Aesthetic steel               |
| Customizable areas      | Difficult with invasive technologies                                                                                                                                                                                                                                                                                                                                                                                                                                                                                                                                                                                                                                                                                                                                                                                                                                                                                                                                                                                                                                                                                                                                                                                                                                                                                                                                                                                                                                                                                                                                                                                                                                                                                                                                                                                                                                                                                                                                                                                                                                                                                           | Simple via stickers           |
| Cup warmer              | Kit                                                                                                                                                                                                                                                                                                                                                                                                                                                                                                                                                                                                                                                                                                                                                                                                                                                                                                                                                                                                                                                                                                                                                                                                                                                                                                                                                                                                                                                                                                                                                                                                                                                                                                                                                                                                                                                                                                                                                                                                                                                                                                                            | Optional with specifical code |
| Tubes thermosiphonic    | 6mm x 8mm                                                                                                                                                                                                                                                                                                                                                                                                                                                                                                                                                                                                                                                                                                                                                                                                                                                                                                                                                                                                                                                                                                                                                                                                                                                                                                                                                                                                                                                                                                                                                                                                                                                                                                                                                                                                                                                                                                                                                                                                                                                                                                                      | 8 mm x 10 mm                  |
| Campact version         | No                                                                                                                                                                                                                                                                                                                                                                                                                                                                                                                                                                                                                                                                                                                                                                                                                                                                                                                                                                                                                                                                                                                                                                                                                                                                                                                                                                                                                                                                                                                                                                                                                                                                                                                                                                                                                                                                                                                                                                                                                                                                                                                             | Yes                           |