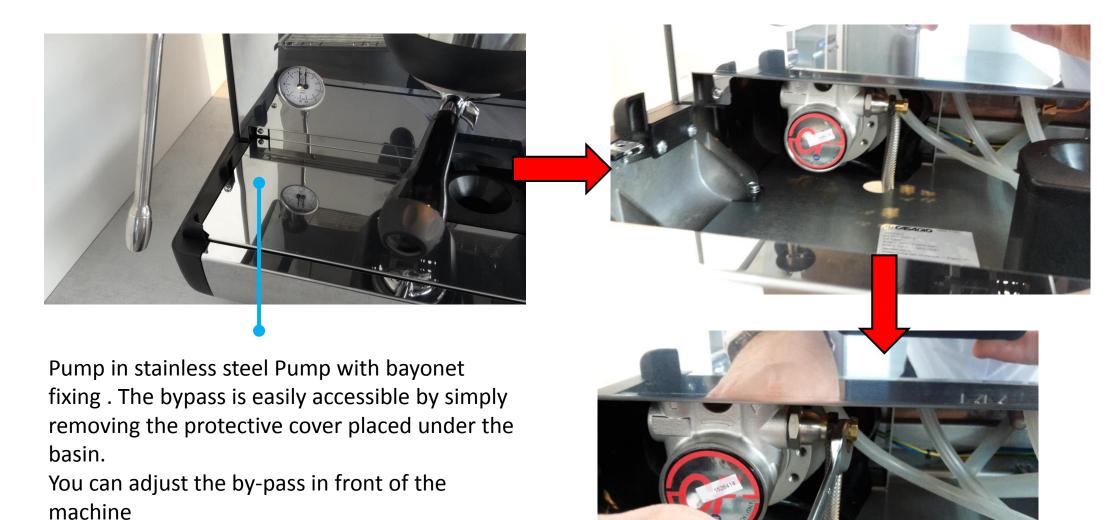

the next slide, dedicated to "Gamma & Encoding", all the identification codes



## New key pad





- ✓ Pushbutton "in line" with control panel
- ✓ Pushbutton larger
- ✓ Pushbutton in stainless steel
- ✓ Pushbutton illuminated by LED



## New water dispenser





✓ new water dispenser in stainless steel



## Nuove cover gruppo





✓ New covers for the group aesthetic



## Nuove piedi in acciaio inox



✓ New feet in stainless steel





## New gouge





✓ Gouge with new sleeker design and improved readability



#### custom areas









New customizable logo (2 groups =  $L355 \times H 18$ ).

Possibilities of substitution on with extreme easy field









## pressure regulation



✓ It's possible access the switch without removing the warming plate







#### Pump regulation





#### Machine set



The Casadio UNDICI set is the same of actual Dieci:

- 1 filter holder double
- 1 filter holder single
- 1 shower disk
- 1 cleaning brush
- 1 drainpipe
- 1 user manual



#### Ruveko Teck





To avoid water coming into contact with heavy metals, Gruppo Cimbali has an exclusive contract with a chemical company to apply the **RUVECO TECK** treatment to certain machine elements. In particular the water heater and the supply group.

The **RUVECO TECK** treatment is exclusive: it cannot be used by another company without prior agreement with Gruppo Cimbali.



The treatment involves de-leading brass in a chemical bath and then coating it with an anti-corrosion protective layer.

The **RUVECO TECK** treatment meets the EC 1935 / 2004 food contact materials regulations an