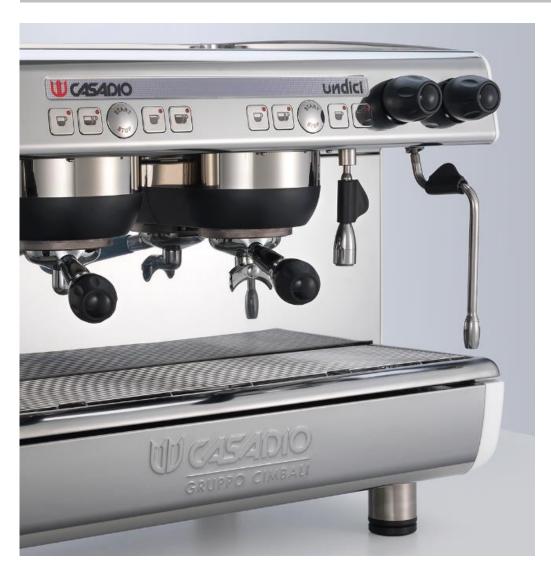

## New key pad

- ✓ Pushbutton "in line" with control panel
- ✓ Pushbutton larger
- ✓ Pushbutton in stainless steel
- ✓ Pushbutton illuminated by LED

## New water dispenser

✓ new water dispenser in stainless steel

## Nuove piedi in acciaio inox

✓ New feet in stainless steel