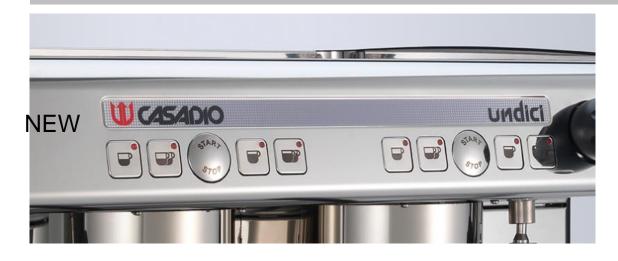

## New key pad

- ✓ Pushbutton "in line" with control panel
- ✓ Pushbutton larger
- ✓ Pushbutton in stainless steel
- ✓ Pushbutton illuminated by LED

## New water dispenser

✓ new water dispenser in stainless steel

## New gouge

✓ Gouge with new sleeker design and improved readability

## pressure regulation

✓ It's possible access the switch without removing the warming plate