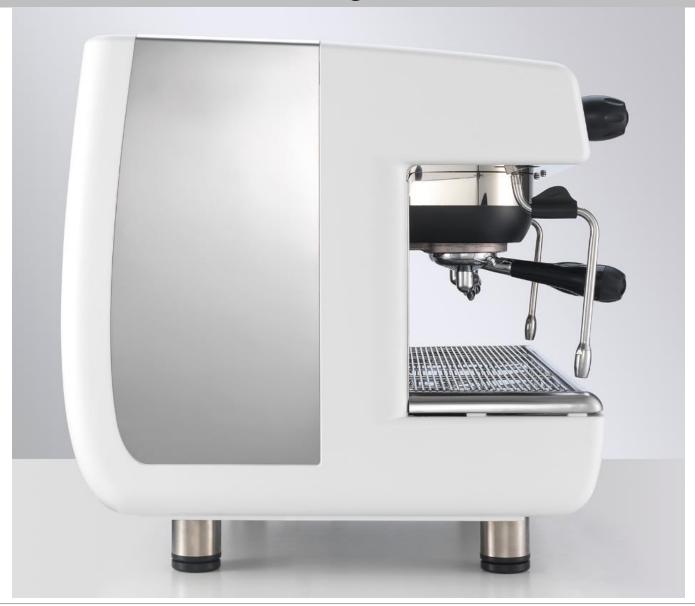

## Design – variants color

## Design – variants color

New cover

New double range

gauge