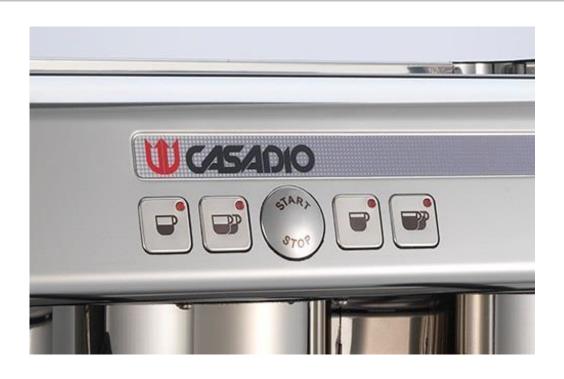

## New key pad

- ✓ Pushbutton "in line" with control panel
- ✓ Pushbutton larger
- ✓ Pushbutton in stainless steel
- ✓ Pushbutton illuminated by LED