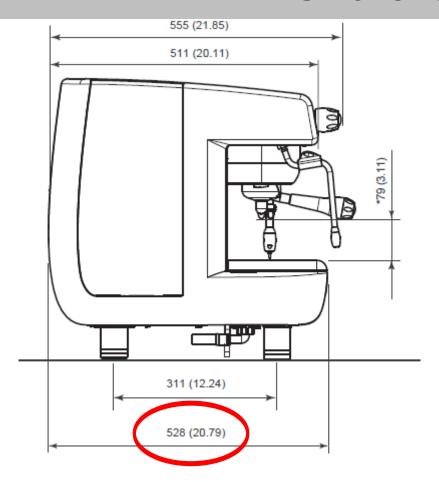

## Dimension 2 groups

| UNDICI 2 GR   |               |               |                |  |  |
|---------------|---------------|---------------|----------------|--|--|
| widht<br>(mm) | depth<br>(mm) | heigh<br>(mm) | weight<br>(kg) |  |  |
| 716           | 528           | 529           | 50             |  |  |

| UNDICI 2 GR TC |               |                |                |  |  |
|----------------|---------------|----------------|----------------|--|--|
| width<br>(mm)  | depth<br>(mm) | height<br>(mm) | weight<br>(kg) |  |  |
| 716            | 528           | 529            | 50             |  |  |

#### Small size Vs Dieci

Height 529mm Vs 570mm

**DELTA: - 41 mm** 

#### Smaller size Vs Dieci

Depth 528mm Vs 598mm

**DELTA: - 70 mm** 