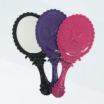

Air Blower (L) Peach (S) Pink
 Increase the drying time of eyelash adhesive

• 100 pieces / per pack

Size: 17.5 x 7.7 cm
 Mirro Size: 8.2 x 6.4 cm
 Color: black / purple / pink

• Weight: body 128 g, fan blade 39 g Size: body 68 x 43 x 197 mm fan blade 60 x 60 x 43 mm Color: white / black / green