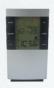

size: 8 × 2.5 × 14 cm / The base is detachable
 This product does not attach a battery
 (You'll need 2 AAA-4 battery)
 Instruction manual are included in the product.