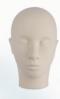

### Application

• 3 kinds of multiple: x1.5 / x2.0 / x2.5

• For eyelash grafting practice use.

• 5 pairs / per box

Transparent acrylic display box( top cover type )
 Size: 31.6 x 23 x 23.3 cm

This product will take about 3~5 days to produce, and be shipped in order.