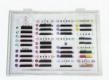

#### CC(D) Curl / 60° J(I) Curl /30° The most natural curl The curl that accentuate your eyes. to human eyelashes. U Curl / 75° B Curl /40° Natural curl. Unique appearance to stand out/ The straight uplift curl may highlight your eyes and show a soft zoom effect. L+ Curl / 70° C Curl / 50° Unique appearance to stand out Voluminous eyelashes . and lifts the lashes to add depth to your face structure. 0.08X0.16mm 0.05mm 0.20mm 0.07mm 0.10mm 0.15mm Natural Volume Flat Volume Lighter Volume Length 6mm 7mm 8mm 9mm 10mm For Lower Eyelash 11mm 12mm 13mm 14mm 15mm

# Eyelash

|    |      | MIX 8~13mm                              |
|----|------|-----------------------------------------|
|    | 0.07 | 6/7 (Lower eyelash)/8/9/10/11/12/13/MIX |
| J  | 0.10 | 6 (Lower eyelash)/8/9/10/11/12/13/MIX   |
|    | 0.15 | 8/9/10/11/12/13/MIX                     |
|    | 0.07 | 8/9/10/11/12/13/MIX                     |
| В  | 0.10 | 8/9/10/11/12/13/MIX                     |
|    | 0.15 | 8/9/10/11/12/13/14/MIX                  |
|    | 0.07 |                                         |
| C  | 0.10 | 8/9/10/11/12/13/14/MIX                  |
|    | 0.15 |                                         |
|    | 0.07 | 8/9/10/11/12/13/14/MIX                  |
| CC | 0.10 | 9/10/11/12/13/14/MIX                    |
|    | 0.15 | 9/10/11/12/13/14/MIA                    |
| L+ | 0.15 | 9/10/11/12/13/14                        |