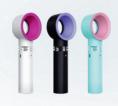

Air Blower (L) Peach (S) Pink
 Increase the drying time of eyelash adhesive

• 100 pieces / per pack

Size: 17.5 x 7.7 cm
 Mirro Size: 8.2 x 6.4 cm
 Color: black / purple / pink

• Weight: body 128 g, fan blade 39 g Size: body 68 x 43 x 197 mm fan blade 60 x 60 x 43 mm Color: white / black / green