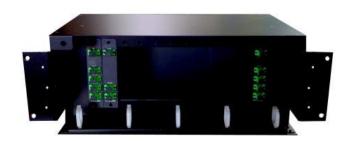

LGX Chassis carry out the complete solution of cable management. The modules enable to integrate fiber splitter/WDM or any other components for a better field installation. With mounted adaptors, LGX chassis are rack mountable and compliant with 4U chassis for standard 19" rack setup.

## **Features**

- Supports standard 19" 4U high rack-mount chassis with 12 slots for LGX Modules.
- 21-inch and 19-inch rack mount.
- The unit will fit in both 21" ETSI standard and Electronic Industries Association (EIA) standard compliant racks.
- For different type LGX box module (1x2 Coupler, FWDM, CWDM, DWDM)
- Available with 1xN and 2xN Configuration
- Operating temp range -0~50°C

## Drawing

RC-LGXCH: without windows