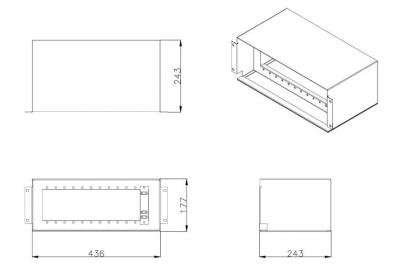

## Drawing

RC-LGXCH: without windows

## **Features**

- Supports standard 19" 4U high rack-mount chassis with 12 slots for LGX Modules.
- 21-inch and 19-inch rack mount.
- The unit will fit in both 21" ETSI standard and Electronic Industries Association (EIA) standard compliant racks.
- For different type LGX box module (1x2 Coupler, FWDM, CWDM, DWDM)
- Available with 1xN and 2xN Configuration
- Operating temp range -0~50°C