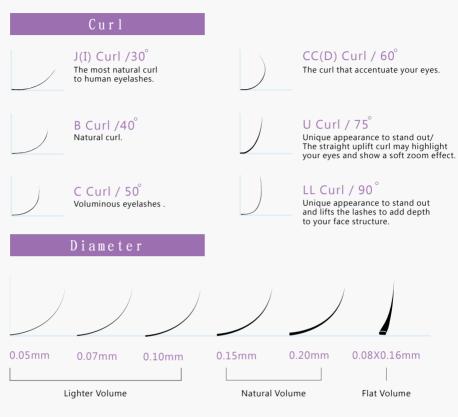

# Eyelash

|     | 0.07 | 6/7 (Lower eyelash)/8/9/10/11/12/13/MIX |
|-----|------|-----------------------------------------|
| J   | 0.10 | 6 (Lower eyelash)/8/9/10/11/12/13/MIX   |
|     | 0.15 | 8/9/10/11/12/13/MIX                     |
|     | 0.07 | 8/9/10/11/12/13/MIX                     |
| В   | 0.10 | 0/9/10/11/12/13/MIA                     |
|     | 0.15 | 8/9/10/11/12/13/14/MIX                  |
|     | 0.07 |                                         |
| C   | 0.10 | 8/9/10/11/12/13/14/MIX                  |
|     | 0.15 |                                         |
|     | 0.07 | 8/9/10/11/12/13/14/MIX                  |
| C C | 0.10 | 9/10/11/12/13/14/MIX                    |
|     | 0.15 | 9/10/11/12/13/14/MIX                    |

\* Synthetic Mink eyelash /

MIX 8~13mm

The texture is soft and flexible. It's the first choice for eyelash grafter.

|   | 0.07 | 8/9/10/11/12/13/MIX |
|---|------|---------------------|
| U | 0.10 | M I X               |
|   | 0.15 | M I X               |
|   |      | WIV 0 10            |

★ Synthetic Mink eyelash / 75 degree angle curl

It's suitable for all kinds of eye shapes especially for special eye types.

Exclusive smiling curve show a soft zoom effect to your eyes.

| Brown    |   |      |               |
|----------|---|------|---------------|
| Blue     |   |      |               |
| Purple   | С | 0.15 | MIX           |
| Red      |   |      |               |
| Two-tone |   |      | N.V. A. J. A. |

★ Synthetic Mink eyelash /

MIX 8~13mm

| L L | 0.07 | 8/9/10/11/12/13/MIX |
|-----|------|---------------------|
|     |      | MIX 8~13mm          |

★ Synthetic Mink eyelash /

The texture is soft and flexible. It's the first choice for eyelash grafter.

# Eyelash

| С  | 0.05 | 8/9/10/11/12/13/MIX |
|----|------|---------------------|
| СС | 0.05 | 9/10/11/12/13/MIX   |

### \* Synthetic Mink eyelash /

MIX 8~13mm

The natural color of Shine lashes makes it a better fusion with true eyelashes. Gives you a wonderful experience of eyelash applying.

|     | 0.07 | 6/7 (Lower eyelash)/8/9/10/11/12/13/MIX                   |
|-----|------|-----------------------------------------------------------|
| J   | 0.10 | 6 (Lower eyelash) / 8 / 9 / 1 0 / 1 1 / 1 2 / 1 3 / M I X |
|     | 0.15 | 8/9/10/11/12/13/MIX                                       |
|     | 0.07 |                                                           |
| С   | 0.10 | 8 / 9 / 1 0 / 1 1 / 1 2 / 1 3 / 1 4 / M I X               |
|     | 0.15 |                                                           |
|     | 0.07 | 8/9/10/11/12/13/14/MIX                                    |
| C C | 0.10 | 0/10/11/19/19/14/WIV                                      |
|     | 0.15 | 9/10/11/12/13/14/MIX                                      |