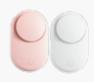

For tools cleaning

Do not use in real eyelashes

Size: 17.5 x 7.7 cm Mirro Size: 8.2 x 6.4 cm Color: black / purple / pink

Weight: 115g Size: 7.5x12.5cm Color: pink / white

1 rolls24 rolls /per boxSurface with a layer of film prevents adhesive residue.