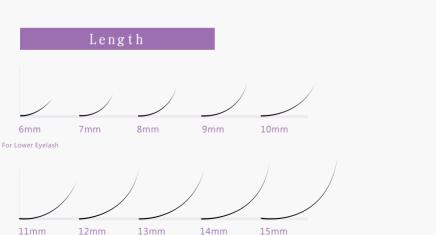

# Eyelash

|     | 0.07 | 6/7 (Lower eyelash)/8/9/10/11/12/13/MIX |
|-----|------|-----------------------------------------|
| J   | 0.10 | 6 (Lower eyelash)/8/9/10/11/12/13/MIX   |
|     | 0.15 | 8/9/10/11/12/13/MIX                     |
|     | 0.07 | 8/9/10/11/12/13/MIX                     |
| В   | 0.10 | 0/9/10/11/12/13/MIA                     |
|     | 0.15 | 8/9/10/11/12/13/14/MIX                  |
|     | 0.07 |                                         |
| C   | 0.10 | 8/9/10/11/12/13/14/MIX                  |
|     | 0.15 |                                         |
|     | 0.07 | 8/9/10/11/12/13/14/MIX                  |
| C C | 0.10 | 9/10/11/12/13/14/MIX                    |
|     | 0.15 | 9/10/11/12/13/14/MIX                    |

\* Synthetic Mink eyelash /

MIX 8~13mm

The texture is soft and flexible. It's the first choice for eyelash grafter.

|   | 0.07 | 8/9/10/11/12/13/MIX |
|---|------|---------------------|
| U | 0.10 | M I X               |
|   | 0.15 | M I X               |
|   |      | WIV 0 10            |

### \* Synthetic Mink eyelash /

MIX 8~13mm

The natural color of Shine lashes makes it a better fusion with true eyelashes. Gives you a wonderful experience of eyelash applying.

|     | 0.07 | 6/7 (Lower eyelash)/8/9/10/11/12/13/MIX                   |
|-----|------|-----------------------------------------------------------|
| J   | 0.10 | 6 (Lower eyelash) / 8 / 9 / 1 0 / 1 1 / 1 2 / 1 3 / M I X |
|     | 0.15 | 8/9/10/11/12/13/MIX                                       |
|     | 0.07 |                                                           |
| С   | 0.10 | 8 / 9 / 1 0 / 1 1 / 1 2 / 1 3 / 1 4 / M I X               |
|     | 0.15 |                                                           |
|     | 0.07 | 8/9/10/11/12/13/14/MIX                                    |
| C C | 0.10 | 0/10/11/19/19/14/WIV                                      |
|     | 0.15 | 9/10/11/12/13/14/MIX                                      |