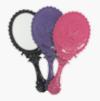

For tools cleaning

Do not use in real eyelashes

Size: 17.5 x 7.7 cm Mirro Size: 8.2 x 6.4 cm Color: black / purple / pink

Weight: 115g Size: 7.5x12.5cm Color: pink / white

1 rolls24 rolls /per boxSurface with a layer of film prevents adhesive residue.