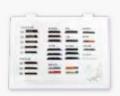

# Eyelash

|     | 0.07 | 6/7 (Lower eyelash)/8/9/10/11/12/13/MIX |
|-----|------|-----------------------------------------|
| J   | 0.10 | 6 (Lower eyelash)/8/9/10/11/12/13/MIX   |
|     | 0.15 | 8/9/10/11/12/13/MIX                     |
|     | 0.07 | 8/9/10/11/12/13/MIX                     |
| В   | 0.10 | 0/9/10/11/12/13/MIA                     |
|     | 0.15 | 8/9/10/11/12/13/14/MIX                  |
|     | 0.07 |                                         |
| C   | 0.10 | 8/9/10/11/12/13/14/MIX                  |
|     | 0.15 |                                         |
|     | 0.07 | 8/9/10/11/12/13/14/MIX                  |
| C C | 0.10 | 9/10/11/12/13/14/MIX                    |
|     | 0.15 | 9/10/11/12/13/14/MIX                    |